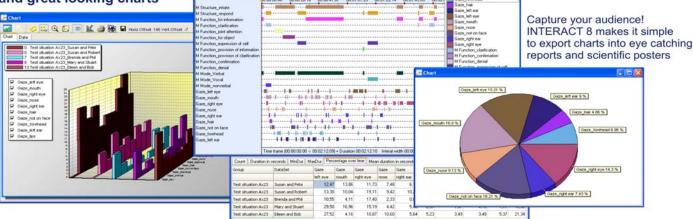

#### Main features worthy of note are:

ASL eye tracking video data as well as multiple additional video feeds can be synchronized and simultaneously coded

Points of interests can be grouped into data sets and the findings can be expressed as statistics, visualizations, and/or 3-D charts.

Process your data in INTERACT 8 with a mouse click, using the brand new statistical results grid